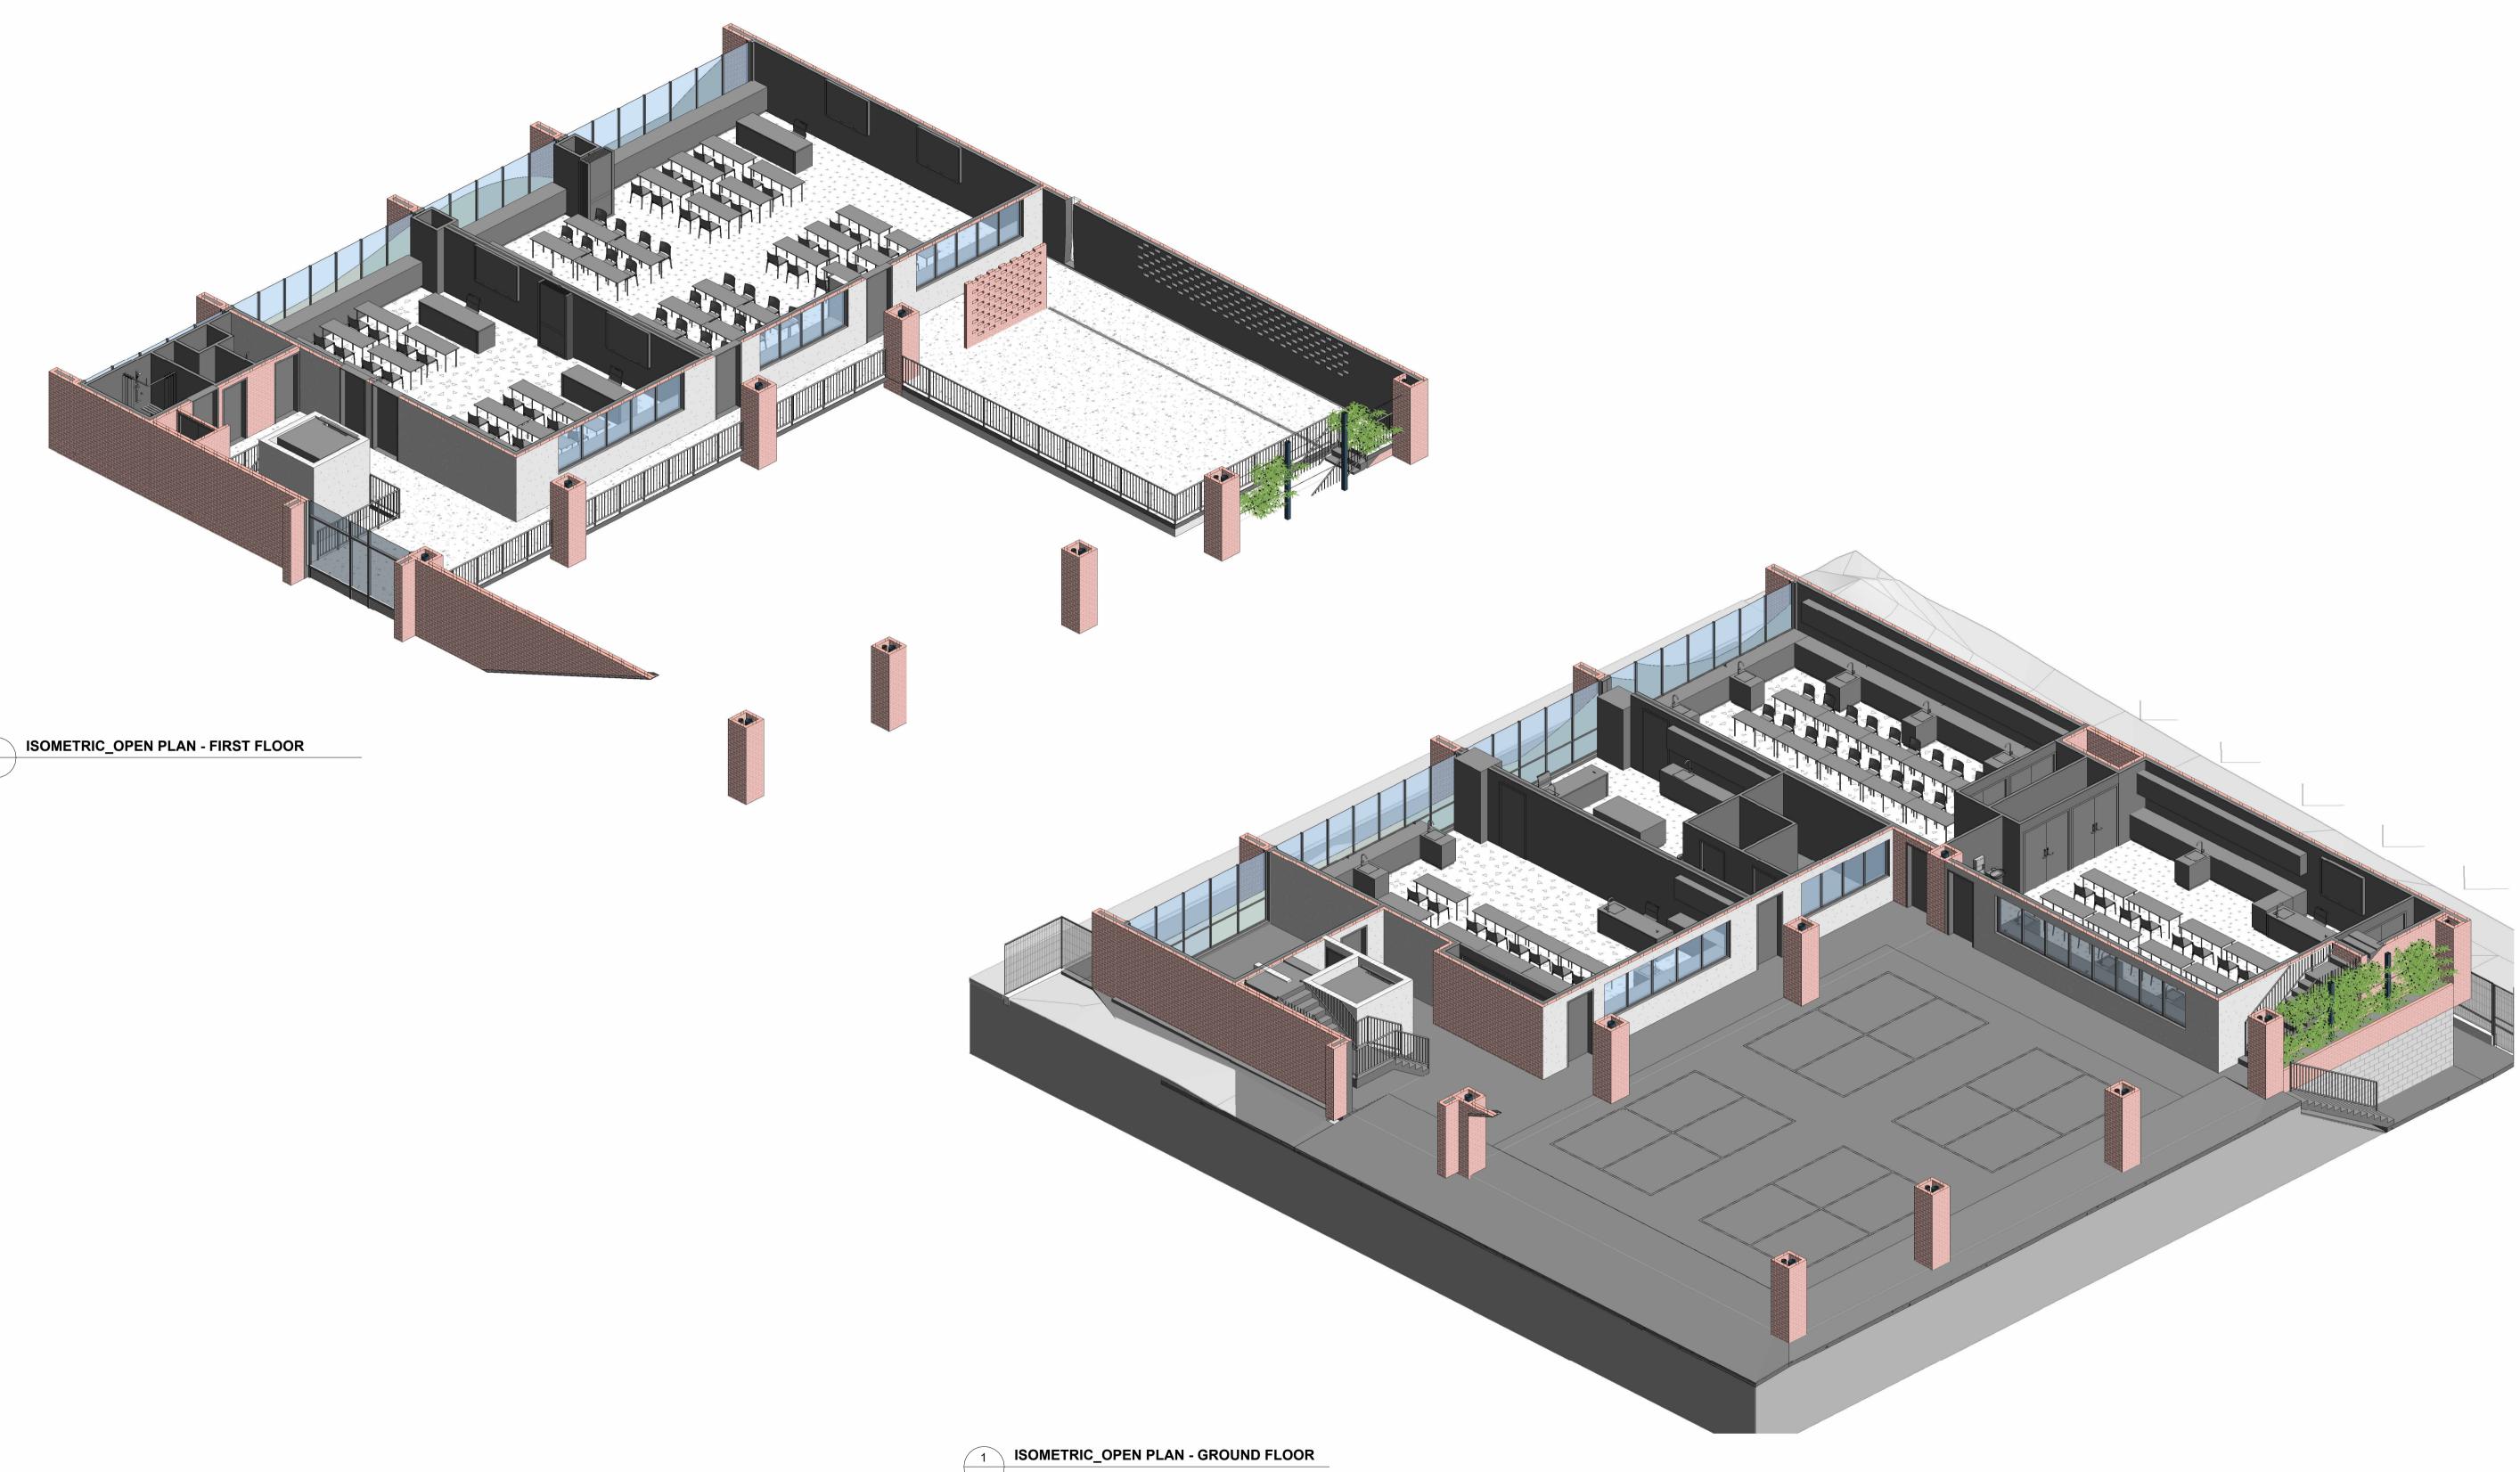

Project Title. **SCIENCE BUILDING /** 

DP 1195788 LOT 01 RIPON STREET YOUNG N

| OLLEGE                              | Design Project Manager.<br>DT                | Drawing Title:<br>ISOMETRIC VIEWS |                         |           | Henni<br>Ripon St. Young<br>Email: hennessy. |
|-------------------------------------|----------------------------------------------|-----------------------------------|-------------------------|-----------|----------------------------------------------|
|                                     | Project Delivery leader.<br>Quality Manager. | Scale                             | Sheet Size              |           |                                              |
| SUBURB Hilltops Council<br>NSW 2594 | Drawn.<br>FR                                 | Project. 2106.03                  | Drawing.<br><b>A821</b> | Revision. |                                              |